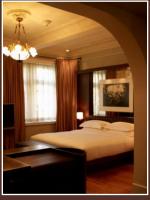

### **Park Hyatt Room Types**

- 5 Park Queen rooms (Queen bed for SGL use) 40 sqm
- 50 Park Deluxe rooms (35 King + 15 TWN) ranging between 50 sqm
- 25 Park Spa rooms (all King) 60 sqm
- 10 Suites (5 Park Suites one on each floor + 8th floor Penthouse Suites 5 Suites)

#### **Total 90 rooms**

- Guest floors start from 3rd floor.
- 5 identical floors with same room set up. (3rd, 4th,5th,6th,7th floor)
- Room configuration on each floor:
  - 1 Park Queen room
  - 3 Park Deluxe TWN rooms
  - 7 Park Deluxe King rooms
  - 5 Park Spa rooms
  - 1 Park Suite King with connecting option to Park Deluxe TWN