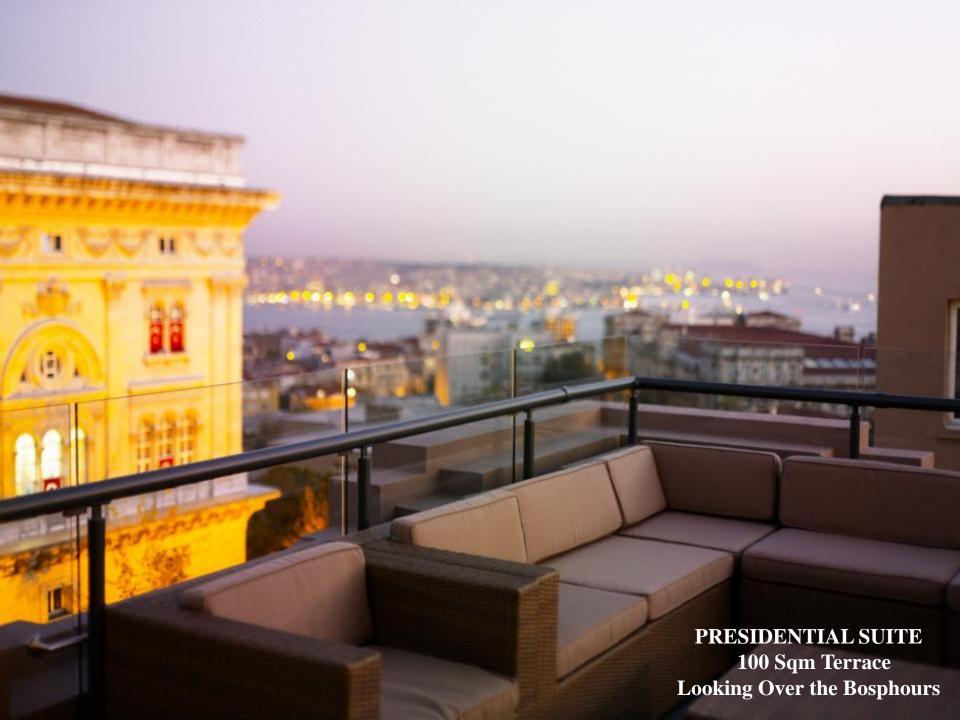

## Park Hyatt Room Types continued

**Penthouse Suites:** located on the rooftop floor (8th floor) – total 5 Suites

Park Terrace Suite King – 65 sqm

Park Terrace Suite TWN – 70 sqm

Executive Suite – 100 sqm

Diplomatic Suite – 110 sqm

Presidential Suite – 250 sqm

# General Session Room:Presidential Suite -1st Floor 100 Sqm Terrace + Full Daylight & Bosphorous View and Portable Furniture