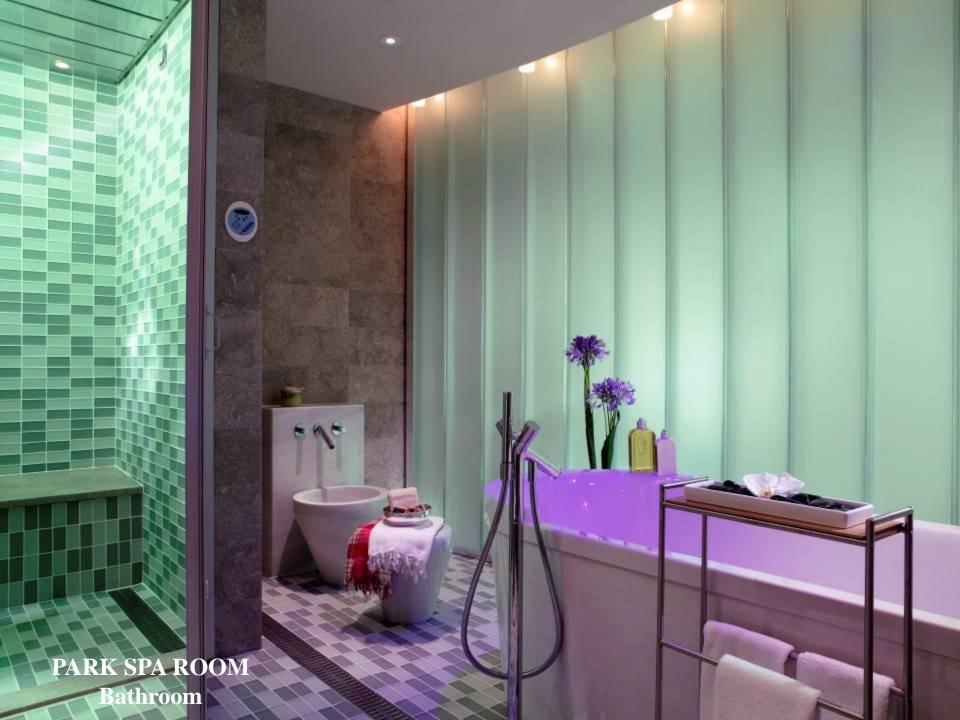

### **Park Hyatt Room Types**

- 5 Park Queen rooms (Queen bed for SGL use) 40 sqm
- 50 Park Deluxe rooms (35 King + 15 TWN) ranging between 50 sqm
- 25 Park Spa rooms (all King) 60 sqm
- 10 Suites (5 Park Suites one on each floor + 8th floor Penthouse Suites 5 Suites)

#### **Total 90 rooms**

- Guest floors start from 3rd floor.
- 5 identical floors with same room set up. (3rd, 4th,5th,6th,7th floor)
- Room configuration on each floor:
  - 1 Park Queen room
  - 3 Park Deluxe TWN rooms
  - 7 Park Deluxe King rooms
  - 5 Park Spa rooms
  - 1 Park Suite King with connecting option to Park Deluxe TWN