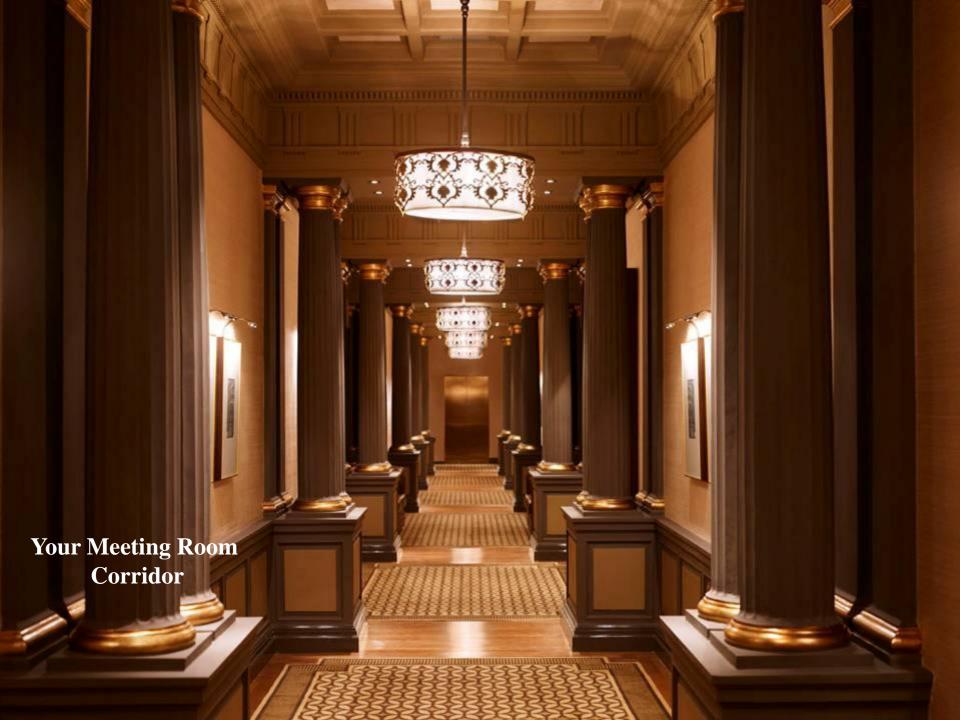

## Meeting Rooms

• Two meeting rooms with capacities for 8 and 22 people that are ideal for residential executive meetings. Each room features built-in dataports for computers and a plasma TV.