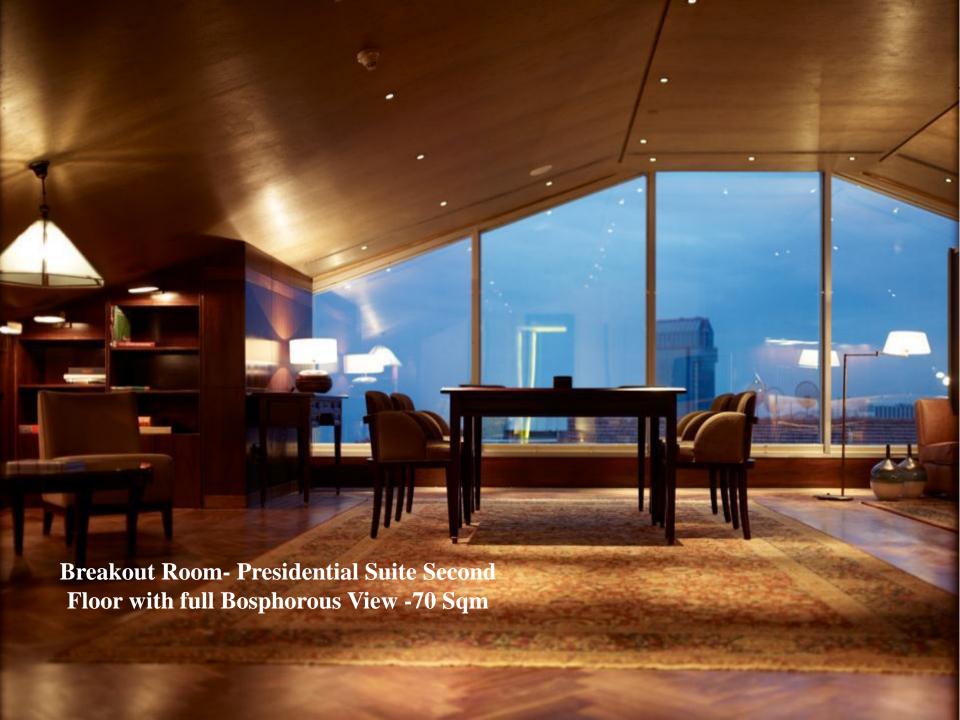

#### Brekout Room:

## A Separate Coffee Break Area On the Second Floor of The Presidential Suite