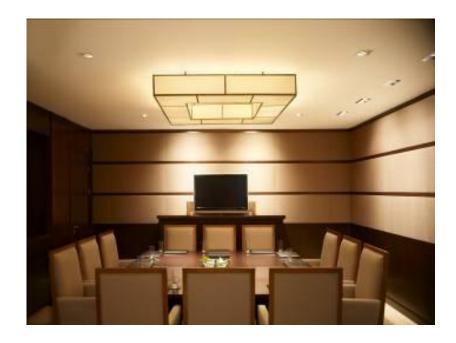

## Meeting Rooms

• Two meeting rooms with capacities for 8 and 22 people that are ideal for residential executive meetings. Each room features built-in dataports for computers and a plasma TV.