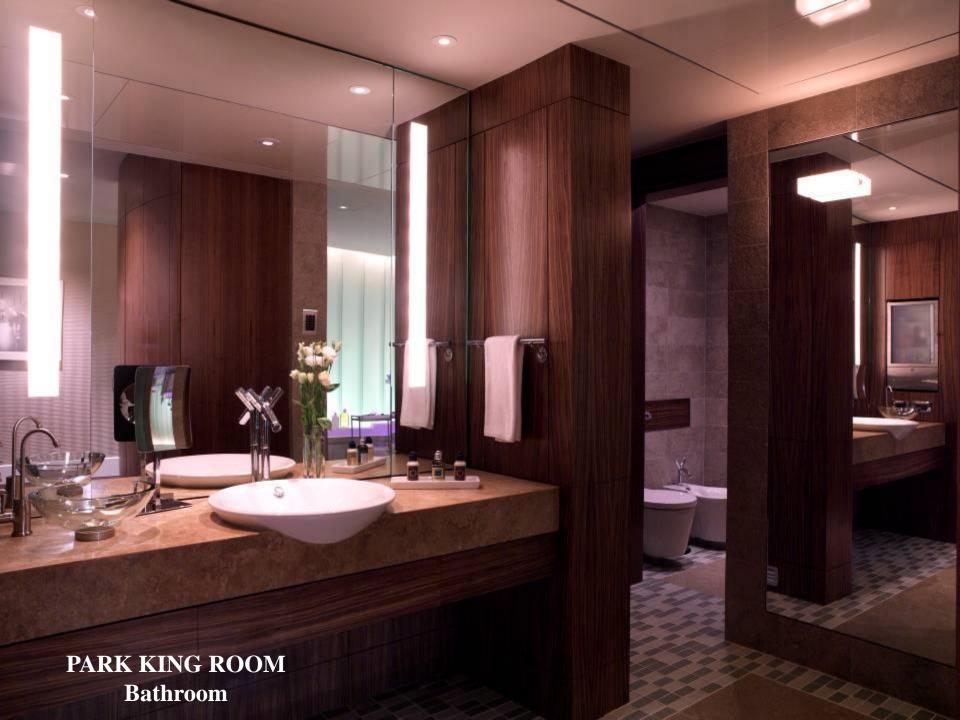

### **Park Hyatt Room Types**

- 5 Park Queen rooms (Queen bed for SGL use) 40 sqm
- 50 Park Deluxe rooms (35 King + 15 TWN) ranging between 50 sqm
- 25 Park Spa rooms (all King) 60 sqm
- 10 Suites (5 Park Suites one on each floor + 8th floor Penthouse Suites 5 Suites)

#### **Total 90 rooms**

- Guest floors start from 3rd floor.
- 5 identical floors with same room set up. (3rd, 4th,5th,6th,7th floor)
- Room configuration on each floor:
  - 1 Park Queen room
  - 3 Park Deluxe TWN rooms
  - 7 Park Deluxe King rooms
  - 5 Park Spa rooms
  - 1 Park Suite King with connecting option to Park Deluxe TWN