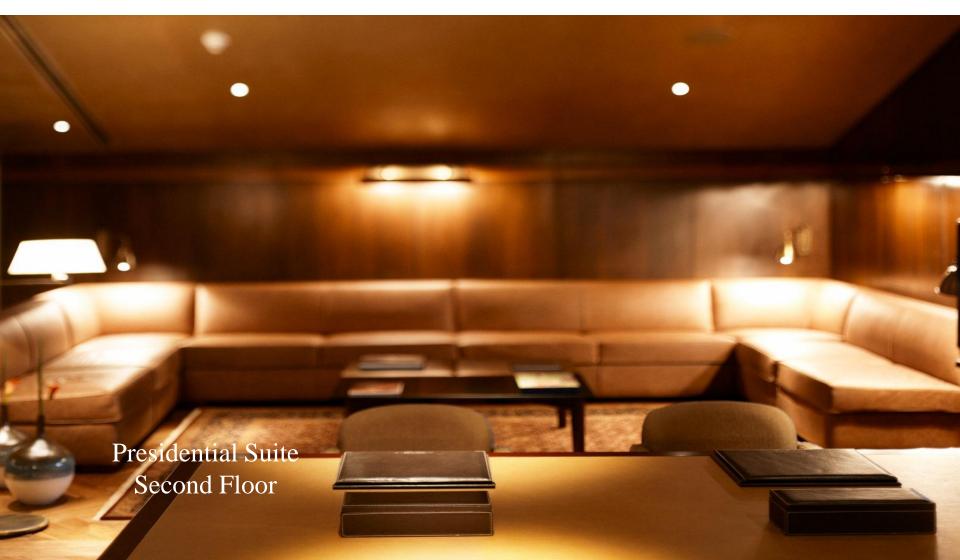

e – 100 sqm

Diplomatic Suite – 110 sqm

Presidential Suite – 250 sqm

#### **Connectivity options:**

Park Terrace Suite King & Executive Suite

Park Terrace Suite TWN & Diplomatic Suite

Presidential Suite & Diplomatic Suite (through a corridor with small kitchenette)

Common to all penthouse Suites: Private terrace and floor to ceiling windows.

## Meeting Rooms







• Two meeting rooms with capacities for 8 and 22 people that are ideal for residential executive meetings. Each room features built-in dataports for computers and a plasma TV.







# General Session Room:Presidential Suite -1st Floor 100 Sqm Terrace + Full Daylight & Bosphorous View and Portable Furniture











#### Brekout Room:

## A Separate Coffee Break Area On the Second Floor of The Presidential Suite