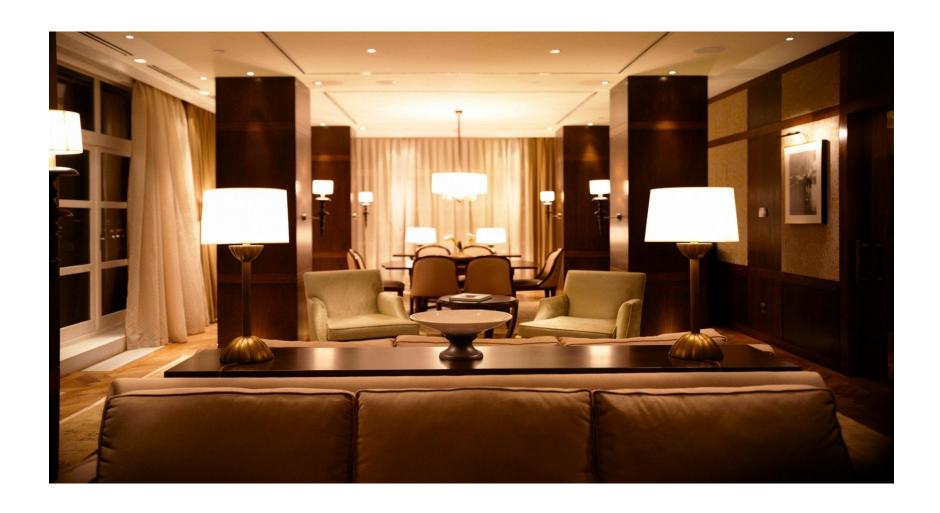

# General Session Room:Presidential Suite -1st Floor 100 Sqm Terrace + Full Daylight & Bosphorous View and Portable Furniture