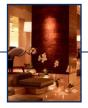

## Park Hyatt Room Types continued

**Penthouse Suites:** located on the rooftop floor (8th floor) – total 5 Suites

Park Terrace Suite King – 65 sqm

Park Terrace Suite TWN – 70 sqm

Executive Suite – 100 sqm

Diplomatic Suite – 110 sqm

Presidential Suite – 250 sqm

#### **Connectivity options:**

Park Terrace Suite King & Executive Suite

Park Terrace Suite TWN & Diplomatic Suite

Presidential Suite & Diplomatic Suite (through a corridor with small kitchenette)

Common to all penthouse Suites: Private terrace and floor to ceiling windows.