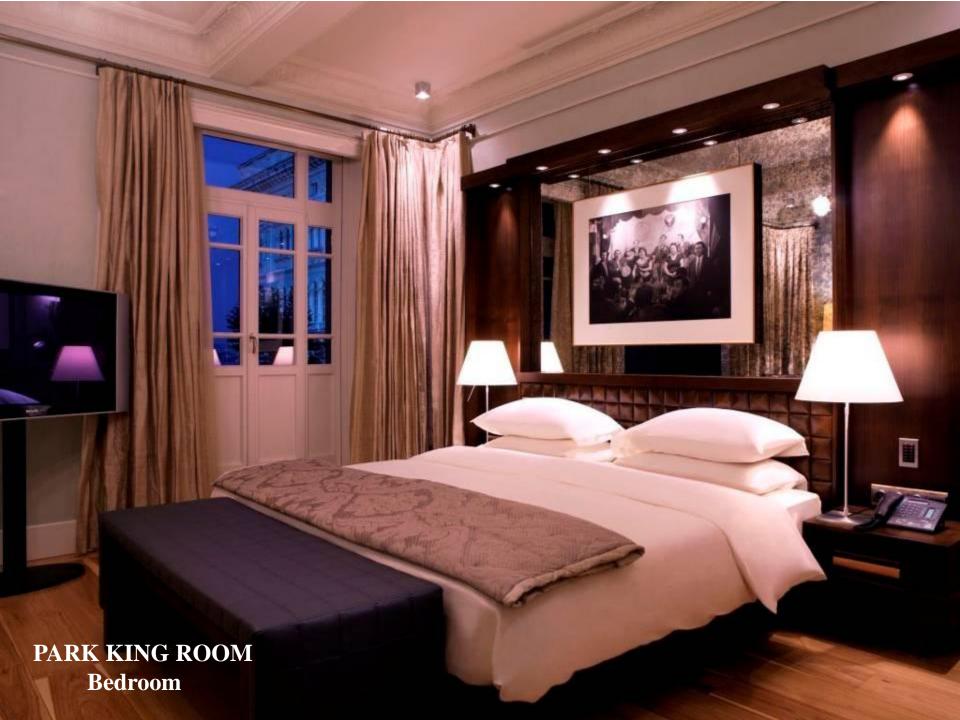

### **Park Hyatt Room Types**

- 5 Park Queen rooms (Queen bed for SGL use) 40 sqm
- 50 Park Deluxe rooms (35 King + 15 TWN) ranging between 50 sqm
- 25 Park Spa rooms (all King) 60 sqm
- 10 Suites (5 Park Suites one on each floor + 8th floor Penthouse Suites 5 Suites)

#### **Total 90 rooms**

- Guest floors start from 3rd floor.
- 5 identical floors with same room set up. (3rd, 4th,5th,6th,7th floor)
- Room configuration on each floor:
  - 1 Park Queen room
  - 3 Park Deluxe TWN rooms
  - 7 Park Deluxe King rooms
  - 5 Park Spa rooms
  - 1 Park Suite King with connecting option to Park Deluxe TWN