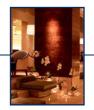

### **Park Hyatt Room Types**

- 5 Park Queen rooms (Queen bed for SGL use) 40 sqm
- 50 Park Deluxe rooms (35 King + 15 TWN) ranging between 50 sqm
- 25 Park Spa rooms (all King) 60 sqm
- 10 Suites (5 Park Suites one on each floor + 8th floor Penthouse Suites 5 Suites)

#### **Total 90 rooms**

- Guest floors start from 3rd floor.
- 5 identical floors with same room set up. (3rd, 4th,5th,6th,7th floor)
- Room configuration on each floor:
  - 1 Park Queen room
  - 3 Park Deluxe TWN rooms
  - 7 Park Deluxe King rooms
  - 5 Park Spa rooms
  - 1 Park Suite King with connecting option to Park Deluxe TWN